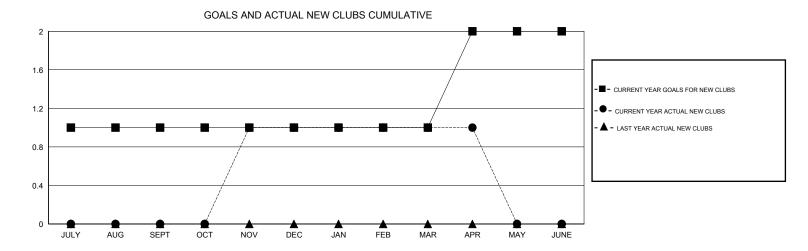

## HAL GRIFFIN **LOCATION MISSOURI GMT CA** Clubs Members RESULTS FOR 2016-2017 RESULTS FOR 2016-2017 NEW CLUB GOAL NEW CLUBS DROPPED CLUBS NEW MEMBER GROWTH NEW MEMBER DROPPED QUARTER QUARTER NET GOAL (not reinstated GROWTH ACTUAL (not MEMBERS ACTUAL or transfers) reinstated or transfers) (including transfers) 0 0 50 48 40 JULY/AUG/SEPT JULY/AUG/SEPT 0 0 -20 50 14 OCT/NOV/DEC OCT/NOV/DEC 0 0 0 20 46 JAN/FEB/MAR JAN/FEB/MAR

APR/MAY/JUNE

30

11

0

0

1

| DROPPED CLUBS: 1  DROPPED MEMBERS |     | 31 CLUBS OF 51 ADDED 1 OR MORE NEW MEMBERS | GENDER DISTRIBU<br>MALE<br>FEMALE | UTION<br>822 (69.08%)<br>368 (30.92%) |     |
|-----------------------------------|-----|--------------------------------------------|-----------------------------------|---------------------------------------|-----|
| DECEASED                          | 13  | CLICK HERE FOR CUMULATIVE  MEMBERSHIP DATA | TOTAL FAMILY UNIT MEMBERS         |                                       | 278 |
| CLUB CANCELLED                    | 0   |                                            | FAMILY MEMBERS PAYING HALF DUES   |                                       | 440 |
| OTHER                             | 107 |                                            |                                   |                                       | 143 |
| TOTAL                             | 120 |                                            | 3020                              |                                       |     |