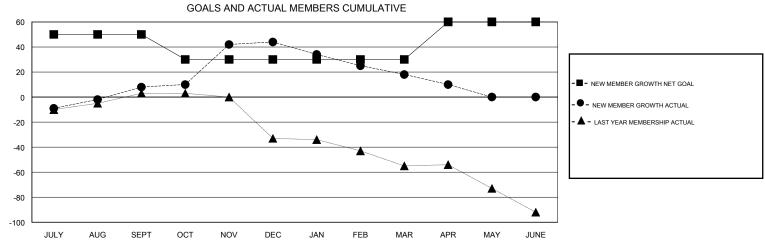

## HAL GRIFFIN **LOCATION MISSOURI GMT CA** Clubs Members RESULTS FOR 2016-2017 RESULTS FOR 2016-2017 NEW CLUB GOAL NEW CLUBS DROPPED CLUBS NEW MEMBER GROWTH NEW MEMBER DROPPED QUARTER QUARTER NET GOAL (not reinstated GROWTH ACTUAL (not MEMBERS ACTUAL or transfers) reinstated or transfers) (including transfers) 0 0 50 48 40 JULY/AUG/SEPT JULY/AUG/SEPT 0 0 -20 50 14 OCT/NOV/DEC OCT/NOV/DEC 0 0 0 20 46 JAN/FEB/MAR JAN/FEB/MAR

APR/MAY/JUNE

30

11

0

0

1

| DROPPED CLUBS: 1  DROPPED MEMBERS |     | 31 CLUBS OF 51 ADDED 1 OR MORE NEW MEMBERS | GENDER DISTRIBU<br>MALE<br>FEMALE | UTION<br>822 (69.08%)<br>368 (30.92%) |     |
|-----------------------------------|-----|--------------------------------------------|-----------------------------------|---------------------------------------|-----|
| DECEASED                          | 13  | CLICK HERE FOR CUMULATIVE  MEMBERSHIP DATA | TOTAL FAMILY UNIT MEMBERS         |                                       | 278 |
| CLUB CANCELLED                    | 0   |                                            | FAMILY MEMBERS PAYING HALF DUES   |                                       | 440 |
| OTHER                             | 107 |                                            |                                   |                                       | 143 |
| TOTAL                             | 120 |                                            | 3020                              |                                       |     |